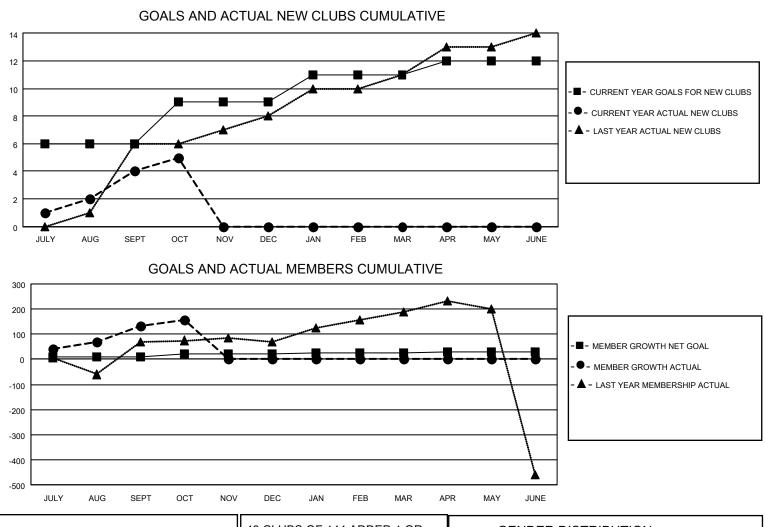

## LOCATION REP OF BANGLADESH

District 315A1

Results as of: 10/31/2022

| Clubs                 |               |           |               | Members               |                         |                         |                                                    |
|-----------------------|---------------|-----------|---------------|-----------------------|-------------------------|-------------------------|----------------------------------------------------|
| RESULTS FOR 2022-2023 |               |           |               | RESULTS FOR 2022-2023 |                         |                         |                                                    |
| QUARTER               | NEW CLUB GOAL | NEW CLUBS | DROPPED CLUBS | QUARTER               | MBER GROWTH NET<br>GOAL | MEMBER GROWTH<br>ACTUAL | DROPPED<br>MEMBERS ACTUAL<br>(including transfers) |
| JULY/AUG/SEPT         | 6             | 4         | 0             | JULY/AUG/SEPT         | 10                      | 169                     | 30                                                 |
| OCT/NOV/DEC           | 3             | 1         | 0             | OCT/NOV/DEC           | 10                      | 64                      | 32                                                 |
| JAN/FEB/MAR           | 2             | 0         | 0             | JAN/FEB/MAR           | 5                       | 0                       | 0                                                  |
| APR/MAY/JUNE          | 1             | 0         | 0             | APR/MAY/JUNE          | 5                       | 0                       | 0                                                  |